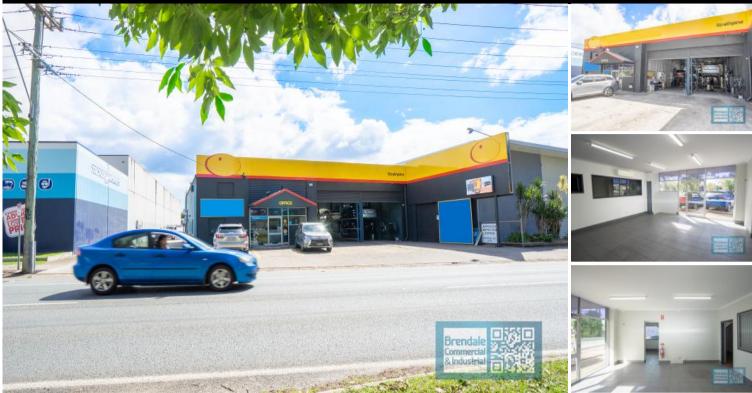

## LAWNTON 1/664 Gympie Rd 544M2 MAIN ROAD INDUSTRIAL **EXCLUSIVE AGENCY**

- 544m2 industrial unit

- Excellent exposure to main road
- Optional 245m2 also available (789m2 total)
- Ideal for trade retail
- Direct street frontage
- 144m2 office space
- 400m2 warehouse space
- Shop front access
- Natural light in warehouse
- Clearspan warehouse
- Container height roller door
- 3 phase power
- 4 roller doors
- Private amenities (inside tenancy)
- Service industry zoning
- Fully fenced site
- Drive through building access
- 10 car parking spaces
- Allocated parking
- Signage to main road
- Strategic Northside location

Good access to Airport Precinct, Sunshine Coast & Gold Coast via Bruce Hwy & Gateway Motorway

For more information or to arrange an inspection please call the EXCLUSIVE AGENT Stan Topp of Brendale Commercial & Industrial.