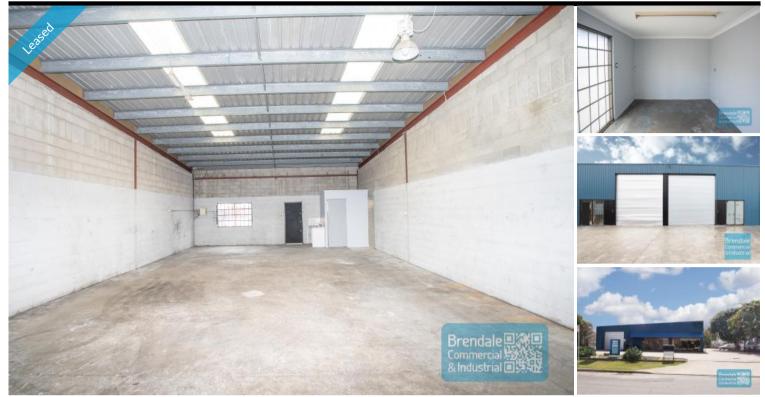

### **BRENDALE** 160M2 CLASSIC INDUSTRIAL UNIT **EXCLUSIVE AGENCY**

- 160m2 total space
- Classic industrial or storage unit
- Ideal small workshop or warehouse
- Small office area
- Private amenities
- 160amp, 3 phase power
- Roller door access
- Ample onsite parking
- 3 phase power
- General Industry zoning (GI)
- Natural light in warehouse
- Note: No container setdown area on site
- 20 radial kilometers to Brisbane CBD
- Good access to Airport Precinct, Sunshine Coast & Gold Coast via Bruce Hwy & Gateway Motorway