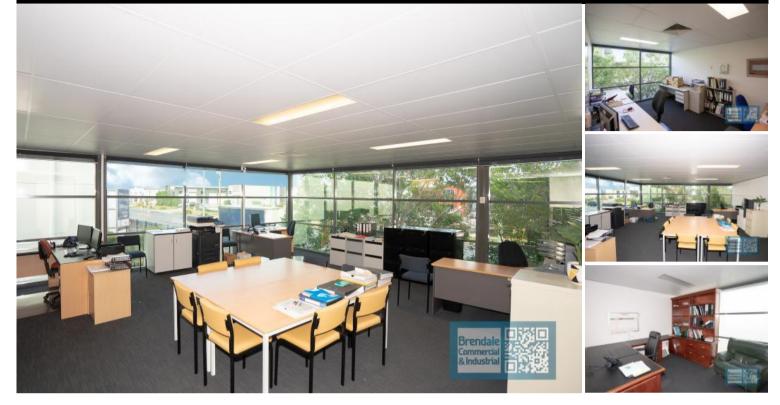

#### BRENDALE Level 1 Unit 4/253 Leitchs Rd 114M2 OFFICE SUITE

- 114m2 office
- Ideal office suite
- Recently refurbished
- Freshly painted ready to occupy
- First floor office
- Air conditioned space
- Fitout included
- Clean open plan office area
- Managers offices
- Suspended ceiling & floor coverings included
- Private kitchenette (inside tenancy)
- Private amenities (inside tenancy)
- Generous 2.7m ceiling height
- Walking distance to Railway Station
- Undercover parking
- Allocated parking
- 4 car parking spaces
- Tilt panel construction
- Strategic Northside location
- Good access to Airport Precinct, Sunshine Coast & Gold Coast via Bruce Hwy & Gateway Motorway For more information or to arrange an inspection please call the EXCLUSIVE AGENT Stan Topp of Brendale