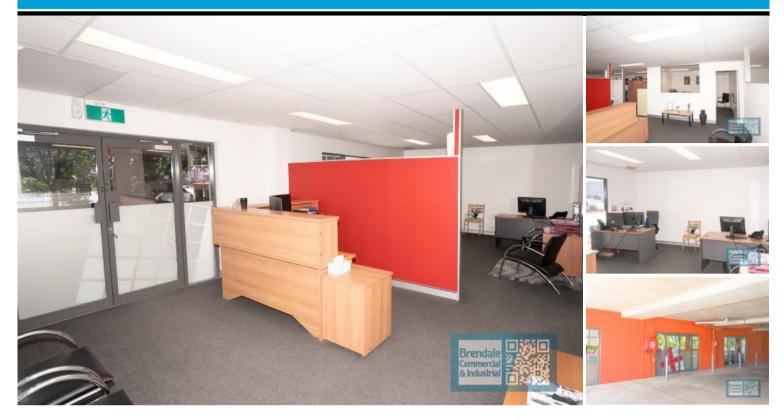

## 84M2 MODERN OFFICE SUITE

- -84m2 office
- Ideal office or medical suite
- Recently refurbished
- Freshly painted ready to occupy
- Ground floor office
- Air conditioned space
- Fitout included
- Clean open plan office area
- Managers offices
- Suspended ceiling & floor coverings included
- Private kitchenette (inside tenancy)
- Private amenities (inside tenancy)
- Walking distance to Railway Station
- Undercover parking
- Allocated parking
- 2 car parking spaces
- Tilt panel construction
- Strategic Northside location