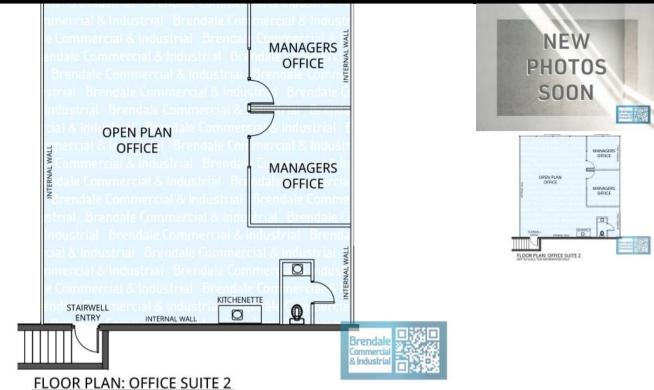

#### BRENDALE Level 1 Unit 2/253 Leitchs Rd

118M2 OFFICE SUITE

- 118m2 office
- Ideal office suite
- Recently refurbished
- Freshly painted ready to occupy
- First floor office
- Air conditioned space
- Fitout included
- Clean open plan office area
- Managers offices
- Suspended ceiling & floor coverings included
- Private kitchenette (inside tenancy)
- Private amenities (inside tenancy)
- Generous 2.7m ceiling height
- Walking distance to Railway Station
- Undercover parking
- Allocated parking
- Tilt panel construction
- Strategic Northside location