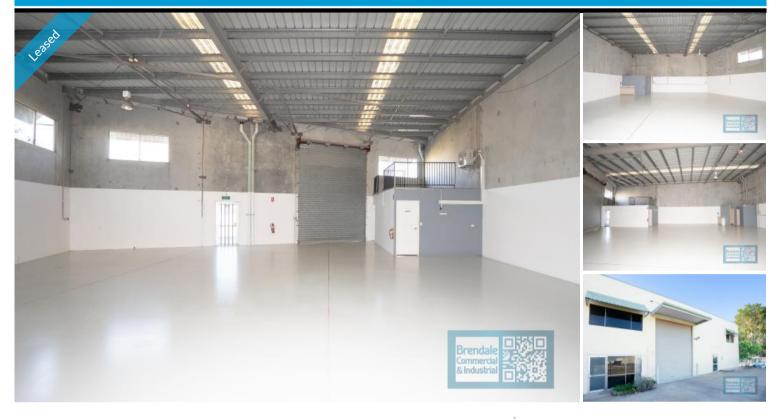

# 258M2 INDUSTRIAL UNIT WITH OFFICE EXCLUSIVE AGENCY

- 258m2 total space
- Classic industrial or storage unit
- 20m2 office area
- 238m2 warehouse space
- Good internal racking height
- High bay lighting
- Natural light in warehouse
- Fully fenced site
- Roller door access
- Private amenities (inside tenancy)
- 4 car parking spaces
- 3 phase power
- $\hbox{-}\, {\sf Tilt}\, {\sf panel}\, {\sf construction}$
- General Industry zoning (GI)
- Easy parking in complex
- Located in the Heart of Brendale
- 20 radial kilometers to Brisbane CBD
- Strategic Northside location
- Good access to Airport Precinct, Sunshine Coast & Gold Coast via Bruce Hwy & Gateway Motorway

## **LEASED**

258 Brendale 2023