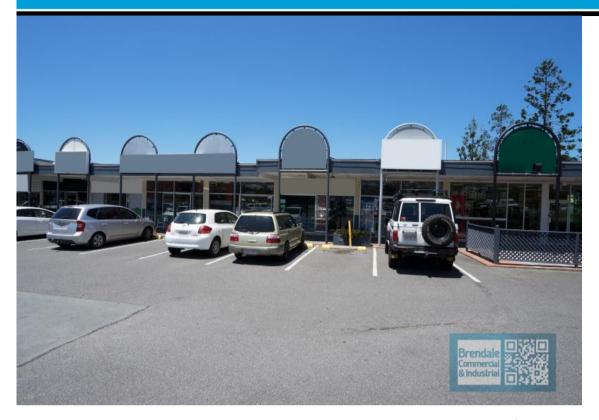

#### 56M2 RETAIL, OFFICE, MEDICAL SPACE

- 56m2 retail, office or medical space
- Good exposure to main road
- Complex has access from main road
- $\hbox{-}\, Glass\, display\, shop\, front$
- Rear goods access
- Ideal fast food or café
- Price includes outgoings
- Good signage opportunities
- Pole sign in complex
- Signage to main road
- $\hbox{-}\,\mathsf{Good}\,\mathsf{foot}\,\mathsf{traffic}$
- Dual driveway access
- Complex on a corner Site
- Located in busy complex
- $\hbox{-}\, \mathsf{Ample}\, \mathsf{onsite}\, \mathsf{parking}\,$
- Easy parking in complex
- Strategic Northside location
- Moreton Bay Regional council is the second fastest growing area in Australia