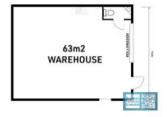

## **BRENDALE**66M2 AIRCONDITIONED WAREHOUSE

- 66m2 industrial unit
- Classic industrial or storage unit
- Ideal small workshop or warehouse
- $\hbox{-} \ {\sf Freshly} \ {\sf painted} \ {\sf ready} \ {\sf to} \ {\sf occupy} \\$
- One tonne SWL monorail for beam trolley and chain hoist
- 66m2 fully air-conditioned warehousing space
- Tilt panel construction
- Electric roller door (3m wide x 2.8m high)
- Private amenities (inside tenancy)
- Light industry zoning
- Three-phase power
- Dual driveway access
- Excellent truck access
- 2 exclusive use car parking spaces
- Allocated parking
- $\hbox{-}\, Strategic\, North side \, location$