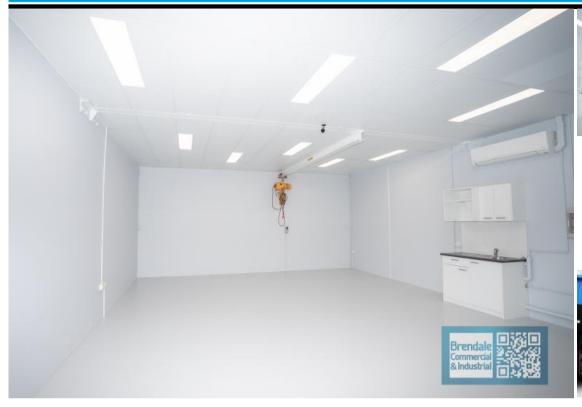

## **BRENDALE**66M2 AIRCONDITIONED WAREHOUSE

- 66m2 industrial unit
- Classic industrial or storage unit
- Ideal small workshop or warehouse
- $\hbox{-} \ {\sf Freshly} \ {\sf painted} \ {\sf ready} \ {\sf to} \ {\sf occupy} \\$
- One tonne SWL monorail for beam trolley and chain hoist
- 66m2 fully air-conditioned warehousing space
- Tilt panel construction
- Electric roller door (3m wide x 2.8m high)
- Private amenities (inside tenancy)
- Light industry zoning
- Three-phase power
- Dual driveway access
- Excellent truck access
- 2 exclusive use car parking spaces
- Allocated parking
- $\hbox{-}\, Strategic\, North side \, location$