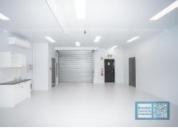

## **BRENDALE**66M2 AIRCONDITIONED WAREHOUSE

- 66m2 industrial unit
- Classic industrial or storage unit
- Ideal small workshop or warehouse
- $\hbox{-} \ {\sf Freshly} \ {\sf painted} \ {\sf ready} \ {\sf to} \ {\sf occupy} \\$
- One tonne SWL monorail for beam trolley and chain hoist
- 66m2 fully air-conditioned warehousing space
- Tilt panel construction
- Electric roller door (3m wide x 2.8m high)
- Private amenities (inside tenancy)
- Light industry zoning
- Three-phase power
- Dual driveway access
- Excellent truck access
- 2 exclusive use car parking spaces
- Allocated parking
- $\hbox{-}\, Strategic\, North side \, location$