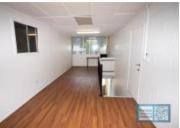

## 255M2 INDUSTRIAL UNIT WITH OFFICE EXCLUSIVE AGENCY

- 255m2 Industrial unit
- Classic industrial or storage unit
- Ideal small workshop or warehouse
- Unit faces street
- Vacant and ready to occupy
- 45m2 office space
- 160m2 warehouse space
- 50m2 mezzanine space
- Well maintained tenancy
- Good internal racking height
- Natural light in warehouse
- Personnel entry door
- Container height roller door
- 3 phase power
- Roller door access
- Front and 2 rear roller door access
- Private amenities (including shower)
- Light industry zoning
- Dual driveway access
- Fully fenced site
- Excellent truck access
- Drive through building access
- Easy parking in complex
- Good signage opportunities
- $\hbox{-} Good\ access to\ Airport\ Precinct, Sunshine\ Coast\ \&\ Gold\ Coast\ via\ Bruce\ Hwy\ \&\ Gateway\ Motorway}$