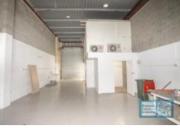

## 255M2 INDUSTRIAL UNIT WITH OFFICE EXCLUSIVE AGENCY

- 255m2 Industrial unit
- Classic industrial or storage unit
- Ideal small workshop or warehouse
- Unit faces street
- Vacant and ready to occupy
- 45m2 office space
- 160m2 warehouse space
- 50m2 mezzanine space
- Well maintained tenancy
- Good internal racking height
- Natural light in warehouse
- Personnel entry door
- Container height roller door
- 3 phase power
- Roller door access
- Front and 2 rear roller door access
- Private amenities (including shower)
- Light industry zoning
- Dual driveway access
- Fully fenced site
- Excellent truck access
- Drive through building access
- Easy parking in complex
- Good signage opportunities
- $\hbox{-} Good\ access to\ Airport\ Precinct, Sunshine\ Coast\ \&\ Gold\ Coast\ via\ Bruce\ Hwy\ \&\ Gateway\ Motorway}$