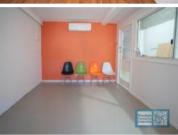

## 255M2 INDUSTRIAL UNIT WITH OFFICE EXCLUSIVE AGENCY

- 255m2 Industrial unit
- Classic industrial or storage unit
- Ideal small workshop or warehouse
- Unit faces street
- Vacant and ready to occupy
- 45m2 office space
- 160m2 warehouse space
- 50m2 mezzanine space
- Well maintained tenancy
- Good internal racking height
- Natural light in warehouse
- Personnel entry door
- Container height roller door
- 3 phase power
- Roller door access
- Front and 2 rear roller door access
- Private amenities (including shower)
- Light industry zoning
- Dual driveway access
- Fully fenced site
- Excellent truck access
- Drive through building access
- Easy parking in complex
- Good signage opportunities
- $\hbox{-} Good\ access to\ Airport\ Precinct, Sunshine\ Coast\ \&\ Gold\ Coast\ via\ Bruce\ Hwy\ \&\ Gateway\ Motorway}$