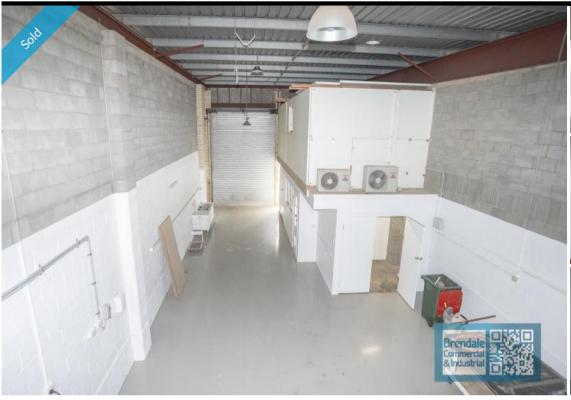

## 255M2 INDUSTRIAL UNIT WITH OFFICE EXCLUSIVE AGENCY

- 255m2 Industrial unit
- Classic industrial or storage unit
- Ideal small workshop or warehouse
- Unit faces street
- Vacant and ready to occupy
- 45m2 office space
- 160m2 warehouse space
- 50m2 mezzanine space
- Well maintained tenancy
- Good internal racking height
- Natural light in warehouse
- Personnel entry door
- Container height roller door
- 3 phase power
- Roller door access
- Front and 2 rear roller door access
- Private amenities (including shower)
- Light industry zoning
- Dual driveway access
- Fully fenced site
- Excellent truck access
- Drive through building access
- Easy parking in complex
- Good signage opportunities
- $\hbox{-} Good\ access to\ Airport\ Precinct, Sunshine\ Coast\ \&\ Gold\ Coast\ via\ Bruce\ Hwy\ \&\ Gateway\ Motorway}$