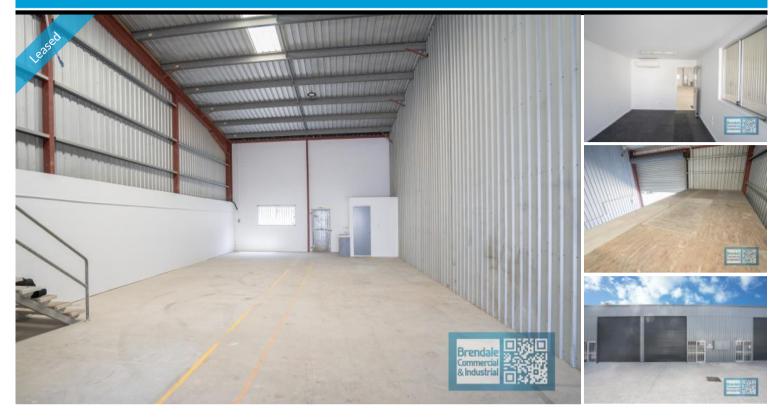

### 160M2 INDUSTRIAL WAREHOUSE WITH OFFICE **EXCLUSIVE AGENCY**

- 160m2 total space
- Small office fitout
- Private amenities (inside tenancy)
- Semi-trailer access
- Roller door access
- High bay lighting
- Natural light in warehouse
- Good internal racking height
- 3 phase power
- Light industry zoning
- Pole sign in complex
- Strategic Northside location
- Moreton Bay Regional council is the second fastest growing area in Australia

# **LEASED**

160 Lawnton 2028