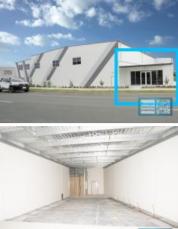

## 100M2 BRAND NEW CAFE/TAKEAWAY SHOP

- 100m2 cafe/ takeaway shop
- Ideal for food service tenant
- Front tenancy to complex facing road
- Rental incentives available
- Newly constructed complex
- Modern construction
- Shop front access
- $\hbox{-}\, {\sf Glass}\, {\sf display}\, {\sf shop}\, {\sf front}$
- Grease-trap in place
- Rear goods access
- Good signage opportunities
- 20 radial kilometers to Brisbane CBD
- Good access to Airport Precinct, Sunshine Coast & Gold Coast via Bruce Hwy & Gateway Motorway