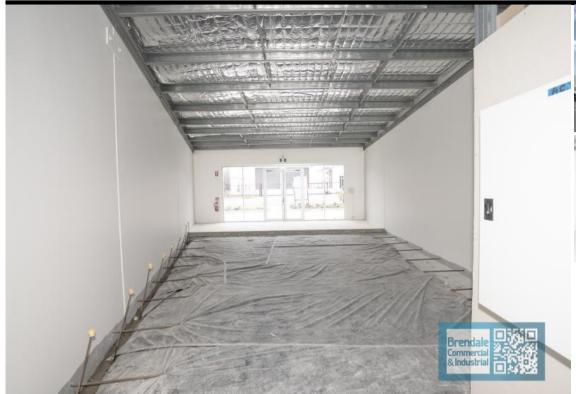

## 100M2 BRAND NEW CAFE/TAKEAWAY SHOP

- 100m2 cafe/ takeaway shop
- Ideal for food service tenant
- Front tenancy to complex facing road
- Rental incentives available
- Newly constructed complex
- Modern construction
- Shop front access
- $\hbox{-}\, {\sf Glass}\, {\sf display}\, {\sf shop}\, {\sf front}$
- Grease-trap in place
- Rear goods access
- Good signage opportunities
- 20 radial kilometers to Brisbane CBD
- Good access to Airport Precinct, Sunshine Coast & Gold Coast via Bruce Hwy & Gateway Motorway