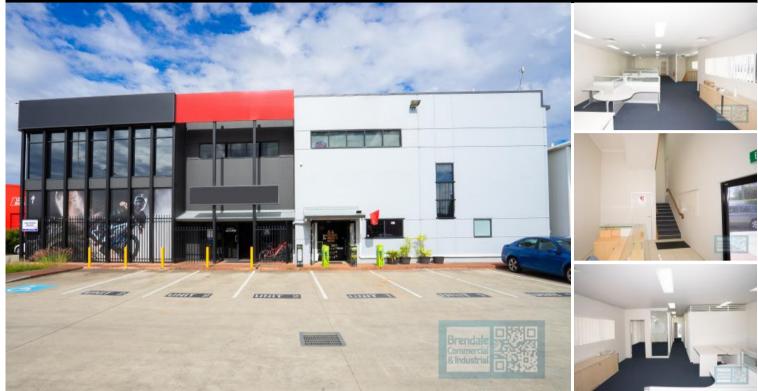

### BRENDALE Unit 1/19 Kremzow Rd 208M2 MAIN RD OFFICE/RETAIL SPACE

EXCLUSIVE AGENCY

- 208m2 office with retail frontage
- Main road frontage
- Good/ maximum exposure
- Modern complex
- First floor office
- Managers offices & boardroom area
- Clean open plan office area
- Floor coverings included
- Data cabling included
- Lunch room area
- Seperate male & female toilets
- Located near shops & business services
- Walking distance to Railway Station
- Located in the Heart of Brendale
- Ample onsite parking
- Good signage opportunities
- Existing office furniture included
- 20 radial kilometers to Brisbane CBD
- Good access to Airport Precinct, Sunshine Coast & Gold Coast via Bruce Hwy & Gateway Motorway

## \$795,000

Floor Area 208 Suburb Brendale Address Unit 1/ 19 Kremzow Rd Property ID 2030