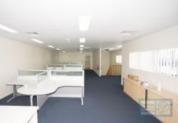

## 208M2 MAIN RD OFFICE/RETAIL SPACE EXCLUSIVE AGENCY

- 208m2 office with retail frontage
- Main road frontage
- Good/ maximum exposure
- Modern complex
- $\hbox{-} \operatorname{\sf First} \operatorname{\sf floor} \operatorname{\sf office}$
- Managers offices & boardroom area
- Clean open plan office area
- $\hbox{-} Floor coverings included \\$
- Data cabling included
- Lunch room area
- Seperate male & female toilets
- Located near shops & business services
- Walking distance to Railway Station
- Located in the Heart of Brendale
- Ample onsite parking
- Good signage opportunities
- Existing office furniture included
- 20 radial kilometers to Brisbane CBD
- Good access to Airport Precinct, Sunshine Coast & Gold Coast via Bruce Hwy & Gateway Motorway