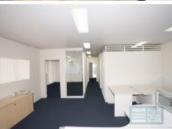

## 208M2 MAIN RD OFFICE/RETAIL SPACE EXCLUSIVE AGENCY

- 208m2 office with retail frontage
- Main road frontage
- Good/ maximum exposure
- Modern complex
- $\hbox{-} \operatorname{\sf First} \operatorname{\sf floor} \operatorname{\sf office}$
- Managers offices & boardroom area
- Clean open plan office area
- $\hbox{-} Floor coverings included \\$
- Data cabling included
- Lunch room area
- Seperate male & female toilets
- Located near shops & business services
- Walking distance to Railway Station
- Located in the Heart of Brendale
- Ample onsite parking
- Good signage opportunities
- Existing office furniture included
- 20 radial kilometers to Brisbane CBD
- Good access to Airport Precinct, Sunshine Coast & Gold Coast via Bruce Hwy & Gateway Motorway