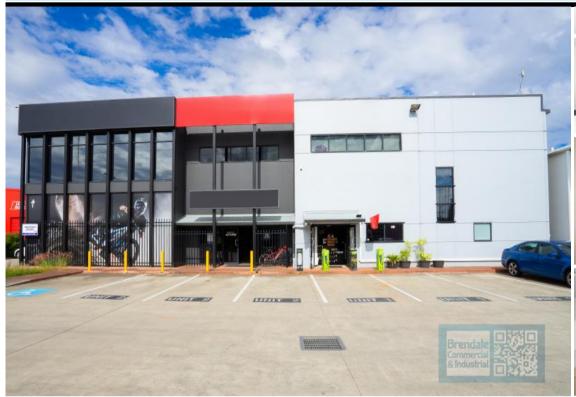

## **BRENDALE**

Unit 1/19 Kremzow Rd

## 208M2 MAIN RD OFFICE/RETAIL SPACE EXCLUSIVE AGENCY

- 208m2 office with retail frontage
- Main road frontage
- Good/ maximum exposure
- Modern complex
- $\hbox{-} \operatorname{\sf First} \operatorname{\sf floor} \operatorname{\sf office}$
- Managers offices & boardroom area
- Clean open plan office area
- $\hbox{-} Floor coverings included \\$
- Data cabling included
- Lunch room area
- Seperate male & female toilets
- Located near shops & business services
- Walking distance to Railway Station
- Located in the Heart of Brendale
- Ample onsite parking
- Good signage opportunities
- Existing office furniture included
- 20 radial kilometers to Brisbane CBD
- Good access to Airport Precinct, Sunshine Coast & Gold Coast via Bruce Hwy & Gateway Motorway