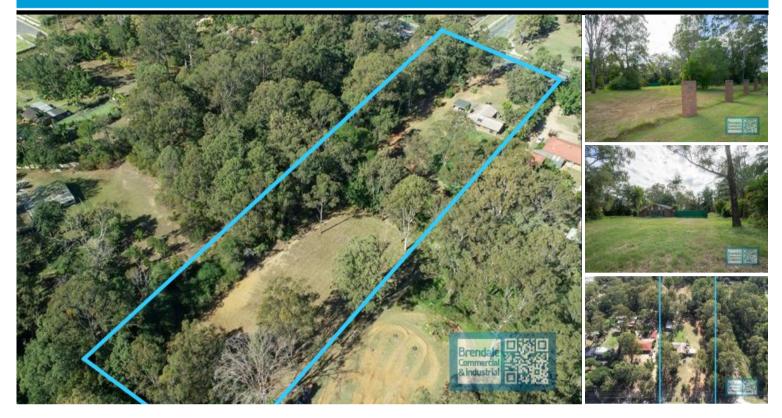

## 4.000M2 EXCLUSIVE USE SITE **EXCLUSIVE AGENCY**

- 4,000m2 exclusive use site
- Vacant and ready to occupy
- House onsite for office or undercover storage
- Occupy entire site
- Fully fenced site
- Semi-trailer access
- Good truck access
- Ideal truck depot or builders storage
- Exterior hardstand/containers
- Strategic Northside location
- Short term leasing available

Good access to Airport Precinct, Sunshine Coast & Gold Coast via Bruce Hwy & Gateway Motorway

 $For more information or to arrange an inspection please call the {\tt EXCLUSIVE} A {\tt GENT} Stan Topp of Brendale$ Commercial & Industrial.