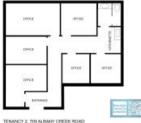

## 77M2 OFFICE/ MEDICAL/ RETAIL SPACE EXCLUSIVE AGENCY

- 77m2 office suite
- Main road frontage
- Ideal medical suite, office or retail shop
- Shop front access
- Well maintained tenancy
- Air conditioned space
- Office fitout included
- Fitout can be configured to suit
- Boardroom, reception & lunch areas
- Managers offices & meeting area
- Private kitchenette (inside tenancy)
- Private amenities (inside tenancy)
- Commercial zoning
- Complex on a corner site
- Located near shops & business services
- Easy parking in complex
- Pole sign in complex
- Strategic Northside location

Lease \$39,500 PA + Outs + GST

Area 77
Suburb Albany Creek

Address SHOP 2/707-709 Albany Creek Rd

Property 2034

AGENT DETAILS

Floor

STAN TOPP • 0416 114 215

stan@brendalecommercial.com.au