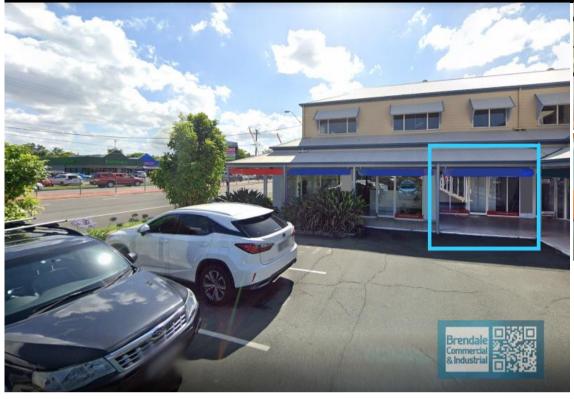

## **ALBANY CREEK**

SHOP 2/707-709 Albany Creek Rd

## 77M2 OFFICE/ MEDICAL/ RETAIL SPACE EXCLUSIVE AGENCY

- 77m2 office suite
- Main road frontage
- Ideal medical suite, office or retail shop
- Shop front access
- Well maintained tenancy
- Air conditioned space
- Office fitout included
- Fitout can be configured to suit
- Boardroom, reception & lunch areas
- Managers offices & meeting area
- Private kitchenette (inside tenancy)
- Private amenities (inside tenancy)
- Commercial zoning
- Complex on a corner site
- Located near shops & business services
- Easy parking in complex
- Pole sign in complex
- Strategic Northside location