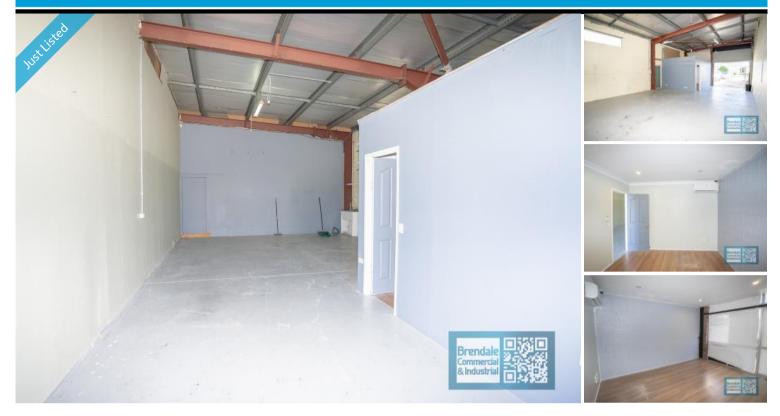

## LAWNTON 75M2 INDUSTRIAL UNIT EXCLUSIVE AGENCY

- 75m2 industrial unit
- Classic industrial or storage unit
- Ideal small workshop or warehouse
- Well priced to suit the market
- Direct street frontage
- Vacant and ready to occupy
- 10m2 office space
- 65m2 warehouse space
- Shop front access
- Good internal racking height
- Natural light in warehouse
- Container height roller door
- Private kitchenette (inside tenancy)
- Service industry zoning
- $\hbox{-}\, \mathsf{Direct}\, \mathsf{truck}\, \mathsf{access}\, \mathsf{from}\, \mathsf{driveway}$
- Signage to main road
- Strategic Northside location