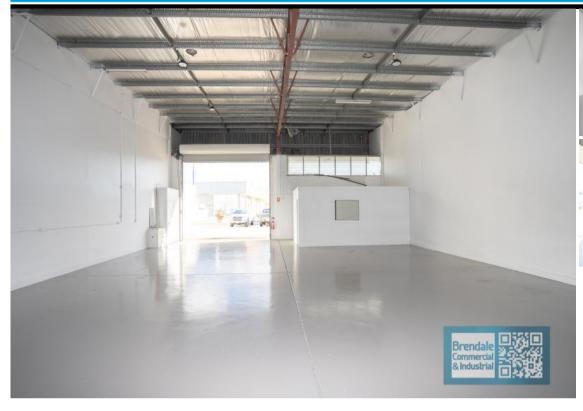

## 217M2 CLASSIC INDUSTRIAL OR STORAGE UNIT EXCLUSIVE AGENCY

- 217m2 total space
- Classic industrial or storage unit
- Well priced to suit the market
- Vacant and ready to occupy
- 217m2 warehouse space
- Small office area
- Private amenities (including shower)
- Natural light in warehouse
- Good internal racking height
- Fully fenced site
- Good truck access
- Good driveway to roller door access
- Roller door access
- 3 car parking spaces
- Service industry zoning
- 3 phase power
- Electric roller door
- Allocated parking
- Located near shops & business services
- Strategic Northside location
- Moreton Bay Regional council is the second fastest growing area in Australia