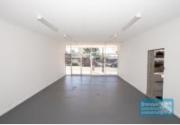

## 159M2 RETAIL, OFFICE, MEDICAL SPACE **EXCLUSIVE AGENCY**

- 56m2 retail/showroom space
- Excellent exposure to main road
- Ideal medical suite, office or retail shop
- Well priced to suit the market
- Direct street frontage
- Vacant and ready to occupy
- Shop front access
- Glass display shop front
- Airconditioned space
- Rear goods access
- Parking at rear
- Private kitchenette (inside tenancy)
- Commercial zoning
- Centrally located
- Walking distance to Railway Station
- Signage to main road
- Strategic Northside location