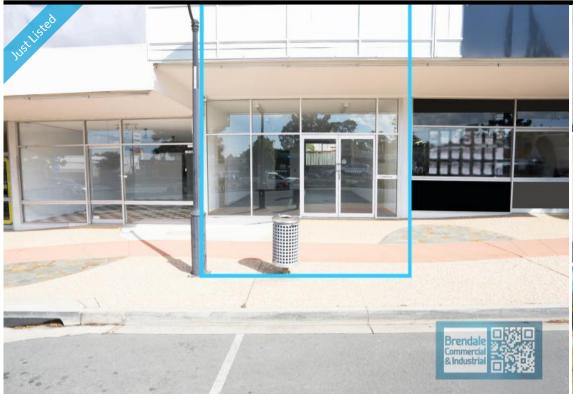

## 159M2 RETAIL, OFFICE, MEDICAL SPACE **EXCLUSIVE AGENCY**

- 56m2 retail/showroom space
- Excellent exposure to main road
- Ideal medical suite, office or retail shop
- Well priced to suit the market
- Direct street frontage
- Vacant and ready to occupy
- Shop front access
- Glass display shop front
- Airconditioned space
- Rear goods access
- Parking at rear
- Private kitchenette (inside tenancy)
- Commercial zoning
- Centrally located
- Walking distance to Railway Station
- Signage to main road
- Strategic Northside location

#### \$27,000PA Outs + GST Floor Area Suburb Strathpine Address 516 Gympie Rd

2038