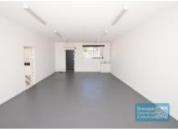

## 159M2 RETAIL, OFFICE, MEDICAL SPACE **EXCLUSIVE AGENCY**

- 56m2 retail/showroom space
- Excellent exposure to main road
- Ideal medical suite, office or retail shop
- Well priced to suit the market
- Direct street frontage
- Vacant and ready to occupy
- Shop front access
- Glass display shop front
- Airconditioned space
- Rear goods access
- Parking at rear
- Private kitchenette (inside tenancy)
- Commercial zoning
- Centrally located
- Walking distance to Railway Station
- Signage to main road
- Strategic Northside location