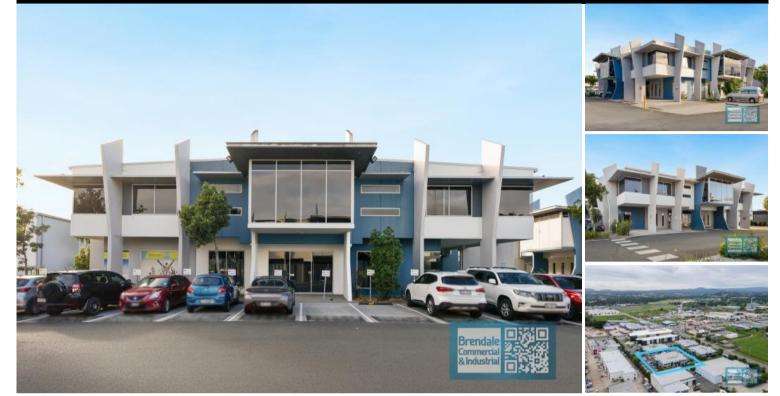

#### BRENDALE Building 5/205 Leitchs Rd

1,122M2 TENANTED INVESTMENT OFFICE BUILDING EXCLUSIVE AGENCY

- Tenanted asset returning \$315,000 per annum
- 1,122m2 freestanding office building
- Fully leased with 6 tenancies
- Tenanted investment
- High quality corporate presentation
- Office over two levels
- Professional office fitout included
- Well located with access from main road
- Located in a corporate business park complex
- 42 allocated car parking spaces
- 481m2 ground floor & 641m2 first floor office (approx)
- Large windows with good natural light
- Modern tilt panel construction
- Located in the Heart of Brendale
- Dual driveway access
- Commercial zoning
- 20 radial kilometers to Brisbane CBD
- Strategic Northside location

- Good access to Airport Precinct, Sunshine Coast & Gold Coast via Bruce Hwy & Gateway Motorway.

For more information or to arrange an inspection please call THE EXCLUSIVE AGENT Stan Topp of Brendale Commercial & Industrial.