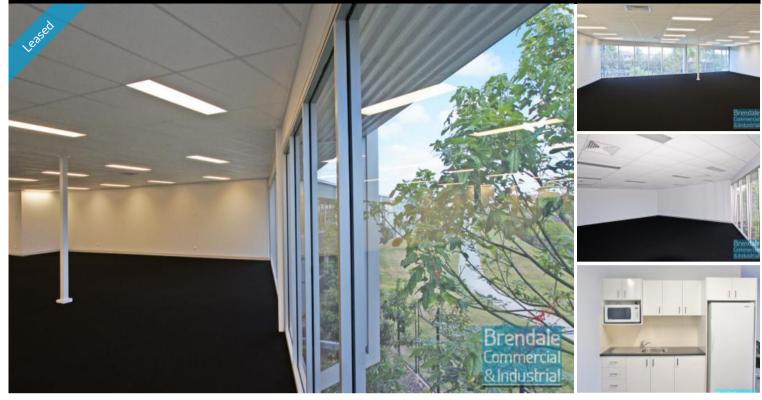

### BRENDALE Suite 8/36 Leonard Crescent OFFICE WITH BUSHLAND OUTLOOK

- Bushland outlook in the middle of Brendale
- 224m2 modern office suite
- Large windows out to bushland setting
- Lovely outlook in great industrial location
- Secure swipe card access
- Ducted air conditioning
- Windows provide natural light
- 8 undercover secure allocated parking spaces
- 9 mintue cycle or 15 mintue walk to Strathpine station
- 20 radial kilometres to Brisbane CBD
- Serviced by three major arterial roads
- Moreton Bay Regional council is the second fastest growing area in Australia

- Strategic Northside location

For more information or to arrange an inspection please call Stan Topp of Brendale Commercial & Industrial