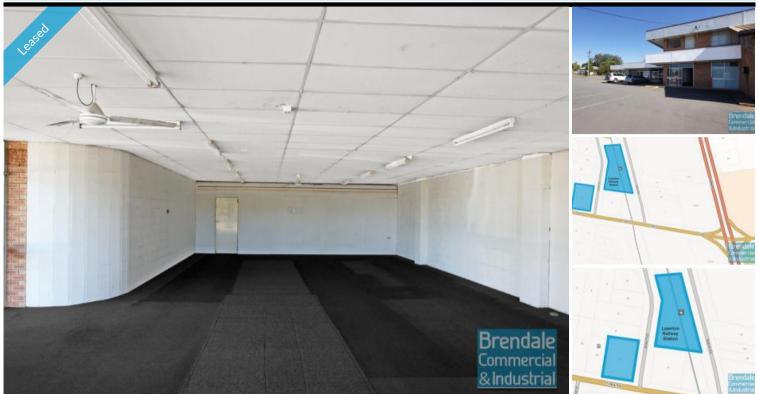

### LAWNTON Shop 6/2 Ebert Parade 144M2 RETAIL - EXCELLENT LOCATION EXCLUSIVE AGENCY

- 144m2 retail or showroom

- Excellent location across from busy Railway Station
- Suspended ceiling, carpeted
- Small stockroom/ lunchroom/ office to rear
- Small kitchenette within tenancy
- Shop front access with large windows on two walls
- Large open area for displays, showcase, counters etc.
- Center is located on an intersection with two street access
- Ample on site parking
- Well priced to suit the current market
- Moreton Bay Regional council is the second fastest growing area in Australia
- Strategic Northside location