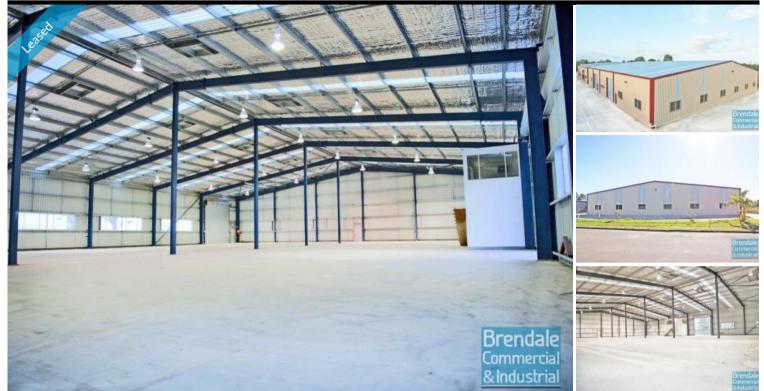

# **BRENDALE** 5250M2 INDUSTRIAL PRECINCT EXCLUSIVE AGENCY

- 3 buildings to lease in exclusive industrial precinct
- Building 1: 1,858m2
- Building 2: 1,736m2
- Building 3: 1,666m2
- Total Buildings: 5,250m2
- Land area/ Site: 10,000m2

#### Site Features:

- Exterior hardstand area/ container set down
- Fully fenced site
- 1800AMP power supply via two transformers
- General industry zoning

#### Access:

- Semi-trailer access
- B-double access
- Dual driveway access
- Drive thru buildings access
- Drive around entire perimeter of site
- 10 roller doors
- Roller doors up to 10m wide
- 30 car parking spaces
- Easy access to the freeway via Linkfield road
- Office can be constructed to suit if required
- 20 radial kilometers to Brisbane CBD
- Moreton Bay Regional council is the second fastest growing area in Australia
- Strategic Northside location

# **LEASED**

0 Brendale 213