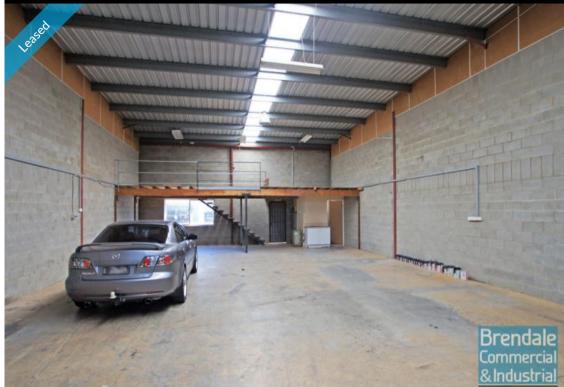

## **Brendale Commercial & Industrial**

BRENDALE 195M2 INDUSTRIAL UNIT EXCLUSIVE AGENCY

- 195m2 total space
- 170m2 total warehouse
- 25m2 office
- Rollerdoor access
- 3 phase power
- 30m2 Mezzanine storage
- General industry zoning
- Well priced to suit the market
- Private kitchenette
- Private amenities
- Office fitout included
- Good internal height for racking
- Natural light in warehouse
- Ample carparking
- 20 radial kilometres to Brisbane CBD
- Easy access to the freeway via Linkfield road.
- Moreton Bay Regional council is the second fastest growing area in Australia
- Strategic Northside location