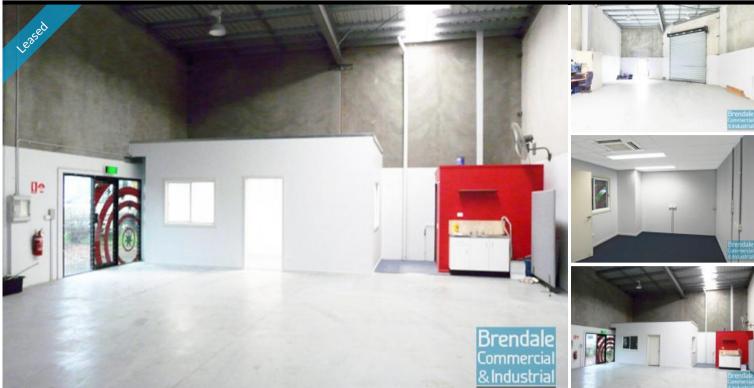

## **BRENDALE** 200M2 NEAT INDUSTRIAL EXCLUSIVE AGENCY

- 200m2 total space

- Tilt panel construction
- Well maintained tenancy
- Modern complex
- 20m2 office area
- Warehouse space 180m2
- Office fitout included
- Private Kitchenette
- Private Amenities
- Good/ maximum exposure
- Roller door access
- 4 car parking spaces
- 3 phase power
- General industry zoning
- Allocated parking
- Natural light in warehouse
- High bay lighting
- Good internal racking height
- Advantage of being the front unit in complex
- Direct truck access from road to roller door
- 20 radial kilometers to Brisbane CBD
- Moreton Bay Regional council is the second fastest growing area in Australia
- Strategic Northside location