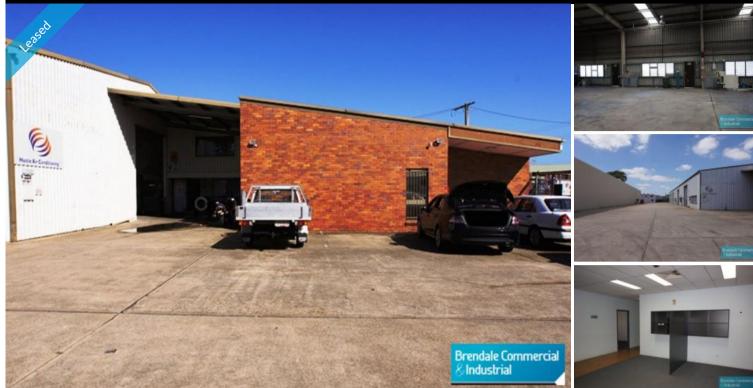

## **BRENDALE BRENDALE 1650M2 FREESTANDER**

- 1500m2 Warehouse with multiple roller door access
- 150m2 air conditioned office
- Large concrete hard stand area
- Site can be fenced to suit the purchaser/tenant
- 20 radial kilometres to Brisbane CBD
- Serviced by three major arterial roads
- Moreton Bay Regional council is the second fastest growing area in Australia
- Strategic Northside location

For more information or to arrange an inspection please call Stan Topp of Brendale Commercial & Industrial.