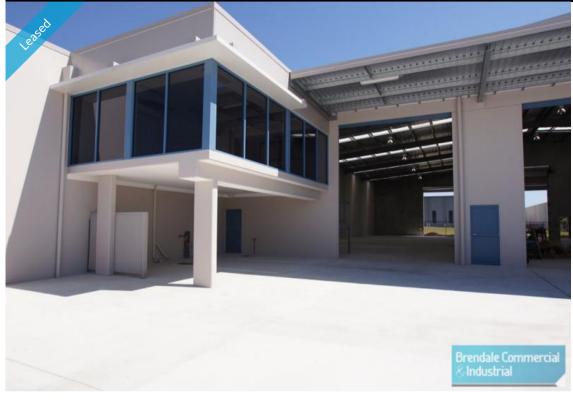

## **BRENDALE** 442M2 NFW TILT PANFI

- 442m2 warehouse with office
- Well presented property
- Tilt panel construction
- Undercover parking
- 400m2 warehouse area
- 42m2 air conditioned office
- Office overlooks warehouse
- Large office windows & plenty of natural light
- Fully fenced site
- Ample carparking
- Rear roller door for light & ventilation
- Positioned within the 85ha master planned New Base estate
- Easy access to the Bruce Hwy and Gateway Mwy
- 20 radial kilometres to Brisbane CBD
- Serviced by three major arterial roads
- Moreton Bay Regional council is the second fastest growing area in Australia
- Strategic Northside location