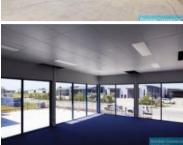

## **BRENDALE** 442M2 NFW TILT PANFI

- 442m2 warehouse with office
- Well presented property
- Tilt panel construction
- Undercover parking
- 400m2 warehouse area
- 42m2 air conditioned office
- Office overlooks warehouse
- Large office windows & plenty of natural light
- Fully fenced site
- Ample carparking
- Rear roller door for light & ventilation
- Positioned within the 85ha master planned New Base estate
- Easy access to the Bruce Hwy and Gateway Mwy
- 20 radial kilometres to Brisbane CBD
- Serviced by three major arterial roads
- Moreton Bay Regional council is the second fastest growing area in Australia
- Strategic Northside location