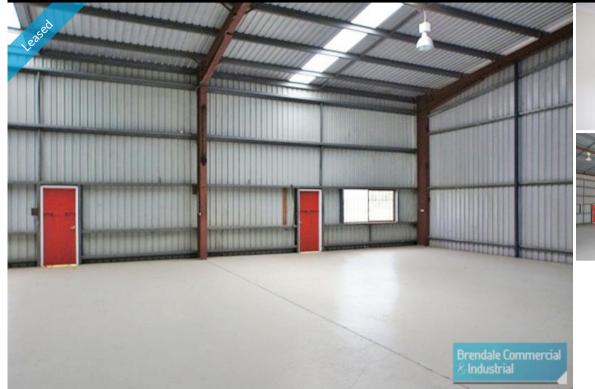

## **Brendale Commercial & Industrial**

- Well maintained tenancy
- Freshly painted & ready to occupy
- 360m2 total space
- 340m2 warehouse
- 20m2 office
- Access from main road
- Fully fenced site
- 2 roller doors
- Excellent truck access and turn around area
- Semi-trailer access
- 3 phase power
- General industry zoning
- Shop front access
- Good internal height for racking
- Natural light in warehouse
- 4 parking spaces
- 20 radial kilometres to Brisbane CBD
- Serviced by three major arterial roads
- Moreton Bay Regional council is the second fastest growing area in Australia
- Strategic Northside location
- Note: sizes are approximate.