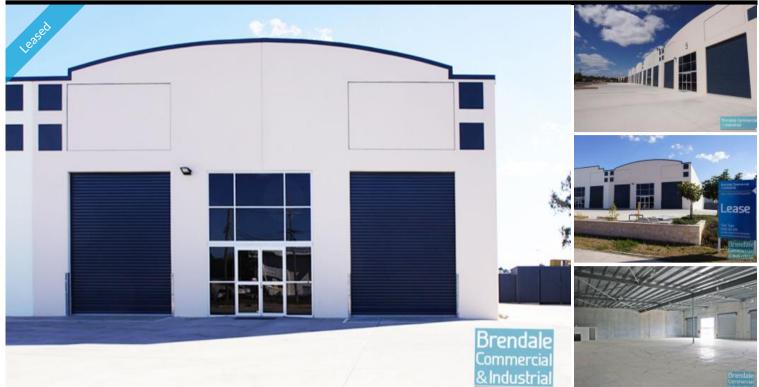

# LAWNTON NEW TILT PANEL EXCLUSIVE AGENCY

- Well presented property
- Tilt panel construction
- 500m2 warehouse space
- Dual roller doors
- Shop front entry (for reception if required)
- Office can be constructed to suit the individual tenant
- Exterior hardstand area for containers
- Semi-trailer access
- 3 phase power
- General industry zoning
- 5 dedicated car parking spaces
- Well positioned on Paisley drive at Lawnton
- Easy access via Gympie road to the freeway
- Moreton Bay Regional council is the second fastest growing area in Australia
- Strategic Northside location