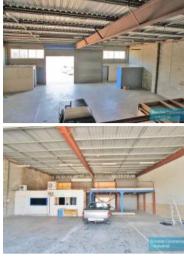

### LAWNTON Unit 5/40 Paisley Drive 446M2 INDUSTRIAL UNIT

- 446m2 total industrial unit
- Easy access to Gympie Road
- Warehouse 330m2
- Dual roller door access
- 50m2 office area
- Large 66m2 Mezzanine floor
- Dual driveway access
- Good exposure to Paisley drive, Lawnton
- Easy access to Gympie Road
- 20 radial kilometres to Brisbane CBD
- Serviced by three major arterial roads
- Moreton Bay Regional council is the second fastest growing area in Australia
- Strategic Northside location