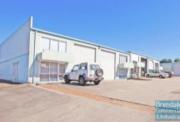

## BRENDALE

312M2 TILT PANEL INDUSTRIAL EXCLUSIVE AGENCY

- $\hbox{-}\ 312m2\ total\ warehouse\ space}$
- Tilt panel construction
- Good exposure
- Dual rollerdoor access
- 3 phase power
- $\hbox{-}\, \mathsf{Shop}\, \mathsf{front}\, \mathsf{access}\,$
- Good internal height for racking
- Private amenities
- Allocated Parking
- Zoned General Industry
- 4 car parking spaces
- 20 radial kilometres to Brisbane CBD
- Serviced by three major arterial roads
- Moreton Bay Regional council is the second fastest growing area in Australia
- Strategic Northside location

Note: All sizes are approximate.

For more information or to arrange an inspection please call Stan Topp of Brendale Commercial & Industrial