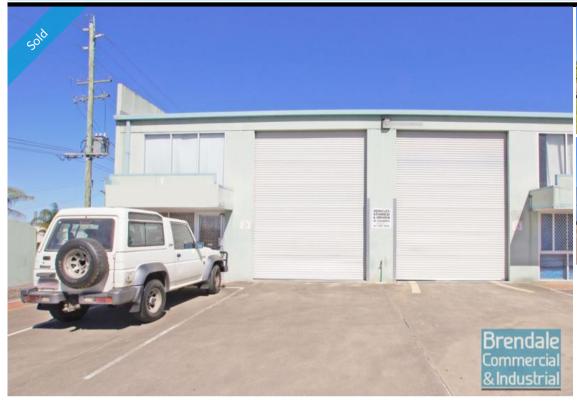

## BRENDALE

312M2 TILT PANEL INDUSTRIAL EXCLUSIVE AGENCY

- $\hbox{-}\ 312m2\ total\ warehouse\ space}$
- Tilt panel construction
- Good exposure
- Dual rollerdoor access
- 3 phase power
- $\hbox{-}\, \mathsf{Shop}\, \mathsf{front}\, \mathsf{access}\,$
- Good internal height for racking
- Private amenities
- Allocated Parking
- Zoned General Industry
- 4 car parking spaces
- 20 radial kilometres to Brisbane CBD
- Serviced by three major arterial roads
- Moreton Bay Regional council is the second fastest growing area in Australia
- Strategic Northside location

Note: All sizes are approximate.

For more information or to arrange an inspection please call Stan Topp of Brendale Commercial & Industrial