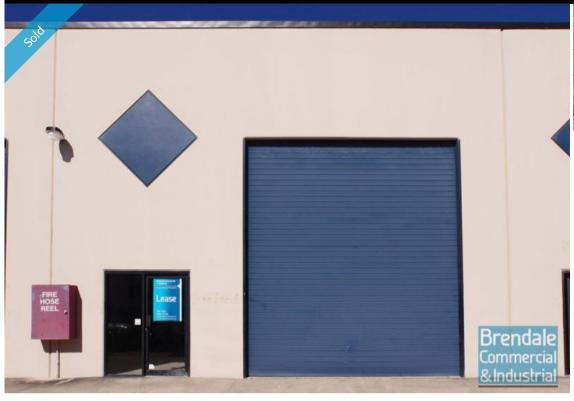

## **BRENDALE**

- -- PRICE REDUCTION -- 170M2 TILT PANEL UNIT
- -- PRICE REDUCTION --
- Tilt panel construction
- 170m2 industrial unit
- Good internal racking height
- $\hbox{-}\, Modern\, complex$
- Private amenities
- Natural light in warehouse
- Rollerdoor access
- 2 car parking spaces
- Shop front access
- 3 phase power
- General industry zoning
- Well maintained property
- Moreton Bay Regional council is the second fastest growing area in Australia
- Strategic Northside location

This property is also for lease.

For more information or to arrange an inspection please call Stan Topp of Brendale Commercial & Industrial

Sale SOLD
Floor Area 170
Suburb Brendale
Property ID 271

AGENT DETAILS