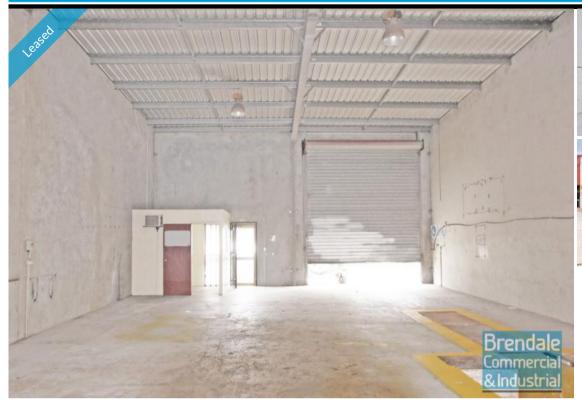

## BRENDALE 165M2 INDUSTRIAL UNIT

- 165m2 total space
- Tilt panel construction
- Mechanics inspection pit included
- 15m2 office area
- Warehouse space 150m2
- Office fitout included
- Private Amenities
- Fully fenced site
- Roller door access
- 2 car parking spaces
- General industry zoning3 phase power
- 20 radial kilometres to Brisbane CBD
- Moreton Bay Regional council is the second fastest growing area in Australia
- Strategic Northside location