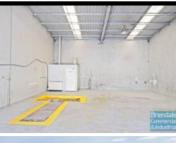

## BRENDALE 165M2 INDUSTRIAL UNIT

- 165m2 total space
- Tilt panel construction
- Mechanics inspection pit included
- 15m2 office area
- Warehouse space 150m2
- Office fitout included
- Private Amenities
- Fully fenced site
- Roller door access
- 2 car parking spaces
- General industry zoning3 phase power
- 20 radial kilometres to Brisbane CBD
- Moreton Bay Regional council is the second fastest growing area in Australia
- Strategic Northside location