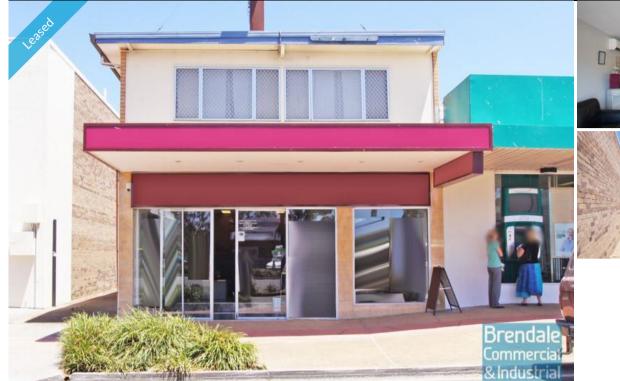

### **STRATHPINE** 174M2 GYMPIE ROAD OFFICE/ SHOP EXCLUSIVE AGENCY

- Maximum exposure to Gympie Road
- Ideal for retail or professional office
- Freestanding building
- 174m2 total space
- Freshly painted ready to occupy
- Well maintained property
- Located next to a busy bank
- 131m2 office area
- Air conditioned office
- Office fitout included
- Fitout can be configured to suit
- Boardroom & reception areas
- Managers offices
- ADSL 2+
- Large windows
- Private Kitchenette
- Access from main road
- Main road frontage
- 4 exclusive car parking spaces
- Allocated parking
- 20 radial kilometers to Brisbane CBD
- Moreton Bay Regional council is the second fastest growing area in Australia
- Strategic Northside location