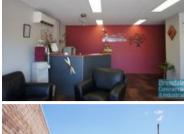

### **STRATHPINE** 174M2 GYMPIE ROAD OFFICE/ SHOP EXCLUSIVE AGENCY

- Maximum exposure to Gympie Road
- Ideal for retail or professional office
- Freestanding building
- 174m2 total space
- Freshly painted ready to occupy
- Well maintained property
- Located next to a busy bank
- 131m2 office area
- Air conditioned office
- Office fitout included
- Fitout can be configured to suit
- Boardroom & reception areas
- Managers offices
- ADSL 2+
- Large windows
- Private Kitchenette
- Access from main road
- Main road frontage
- 4 exclusive car parking spaces
- Allocated parking
- 20 radial kilometers to Brisbane CBD
- Moreton Bay Regional council is the second fastest growing area in Australia
- Strategic Northside location