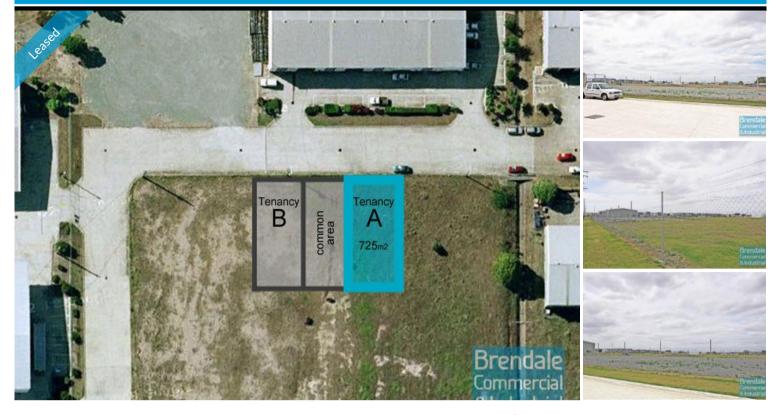

# HARDSTAND IN HEART OF BRENDALE

- Hard Stand area in heart of Brendale
- 725m2 total space
- Ready to occupy
- Exterior hardstand/containers
- Fully fenced site
- Good semi-trailer access
- Access from main road
- 20 radial kilometers to Brisbane CBD
- Moreton Bay Regional council is the second fastest growing area in Australia
- Strategic Northside location

#### **LEASED** Floor Area 1800 Suburb Brendale Address A/ 11 Tapnor Street Property ID 288