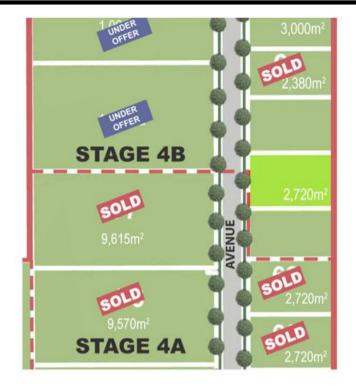

## BRENDALE 2,720M2 INDUSTRIAL LAND

- 2,720 total land size
- General industry zoning
- Incentives from developer with delayed settlement
- Well located short drive from post office, shops  $\&\ banks$
- Surrounded by new high quality tilt panel buildings
- 12 minute cycle or 20min walk to Strathpine railway station
- 20 radial kilometers to Brisbane CBD
- Moreton Bay Regional council is the second fastest growing area in Australia
- Strategic Northside location