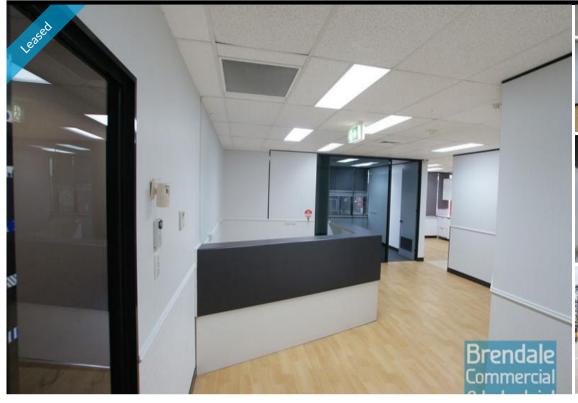

## **STRATHPINE** 169M2 OFFICE - STRATHPINE CBD

- First floor office within busy centre
- Located in popular Strathpine CBD
- Easy walking distance to Strathpine station and Westfield
- Coffee Club and other fast food onsite for staff
- Well maintained tenancy
- 169m2 office area
- Air conditioned office
- Office fitout included
- Fitout can be configured to suit
- ADSL 2 data cabling
- Suspended ceiling, carpeted
- Data cabling included
- Private Kitchenette
- Good/maximum exposure
- Access from main road
- Main road frontage
- Join national tenant onsite
- Ample on site car parking
- Moreton Bay Regional council is the second fastest growing area in Australia
- Strategic Northside location