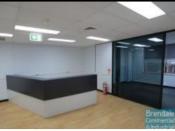

## **STRATHPINE** 169M2 OFFICE - STRATHPINE CBD

- First floor office within busy centre
- Located in popular Strathpine CBD
- Easy walking distance to Strathpine station and Westfield
- Coffee Club and other fast food onsite for staff
- Well maintained tenancy
- 169m2 office area
- Air conditioned office
- Office fitout included
- Fitout can be configured to suit
- ADSL 2 data cabling
- Suspended ceiling, carpeted
- Data cabling included
- Private Kitchenette
- Good/maximum exposure
- Access from main road
- Main road frontage
- Join national tenant onsite
- Ample on site car parking
- Moreton Bay Regional council is the second fastest growing area in Australia
- Strategic Northside location