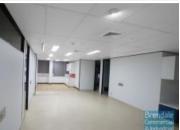

## **STRATHPINE** 169M2 OFFICE - STRATHPINE CBD

- First floor office within busy centre
- Located in popular Strathpine CBD
- Easy walking distance to Strathpine station and Westfield
- Coffee Club and other fast food onsite for staff
- Well maintained tenancy
- 169m2 office area
- Air conditioned office
- Office fitout included
- Fitout can be configured to suit
- ADSL 2 data cabling
- Suspended ceiling, carpeted
- Data cabling included
- Private Kitchenette
- Good/maximum exposure
- Access from main road
- Main road frontage
- Join national tenant onsite
- Ample on site car parking
- Moreton Bay Regional council is the second fastest growing area in Australia
- Strategic Northside location