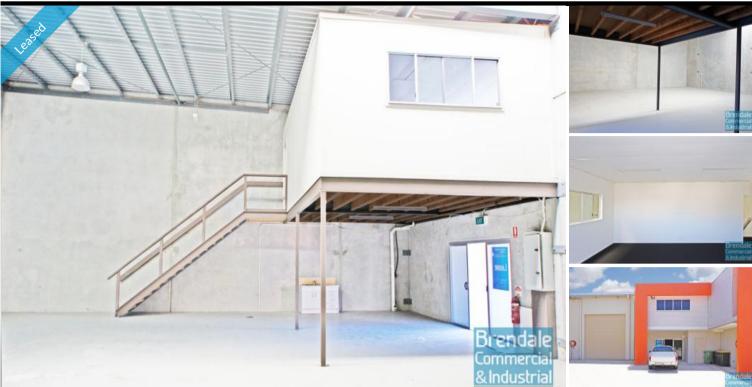

## **CLONTARF** 248M2 MODERN TILT PANEL UNIT

- Very well priced to suit the market
- Very motivated vendor keen to lease
- 248m2 total space
- Ready to occupy
- Tilt panel construction
- Newly constructed complex
- 50m2 first floor office
- 198m2 ground floor warehouse space
- Air conditioned office
- Office overlooks warehouse
- Suspended ceiling, carpeted
- Private Amenities
- Fully fenced site
- Semi-trailer access
- Roller door access
- 3 car parking spaces
- 3 phase power
- Rental incentives available - Undercover parking
- Good internal racking height
- High bay lighting
- Moreton Bay Regional council is the second fastest growing area in Australia
- Strategic Northside location