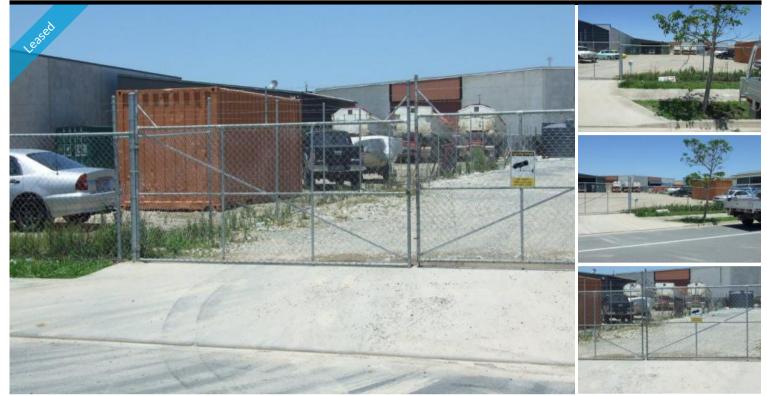

## BRENDALE 1000-1800M2 HARDSTAND EXCLUSIVE AGENCY

- Fully fenced hardstand area available
- 1000m2 or more area if required
- Well positioned to access the freeway via Linkfield road
- 20 radial kilometres to Brisbane CBD
- Moreton Bay Regional council is the second fastest growing area in Australia
- Strategic Northside location

### LEASED

0 Brendale 3