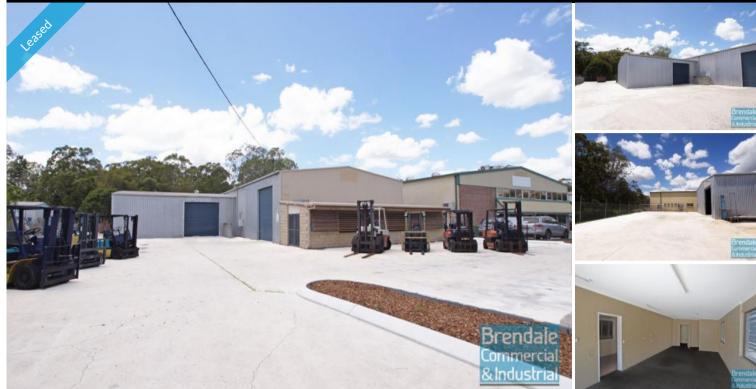

## LAWNTON 580M2 FREESTANDING BUILDING

- 580m2 building space
- 2,000m2 site area
- Freestanding building
- 30m2 office area
- 550m2 warehouse space
- Private Kitchenette
- Private Amenities
- Exterior hardstand/ containers
- Exterior showroom
- Fully fenced site
- Semi-trailer access
- 4 roller door access
- 15 car parking spaces
- 3 phase power
- Shop front access
- Rear goods access
- Natural light in warehouse
- Service industry zoning
- Moreton Bay Regional council is the second fastest growing area in Australia
- Strategic Northside location