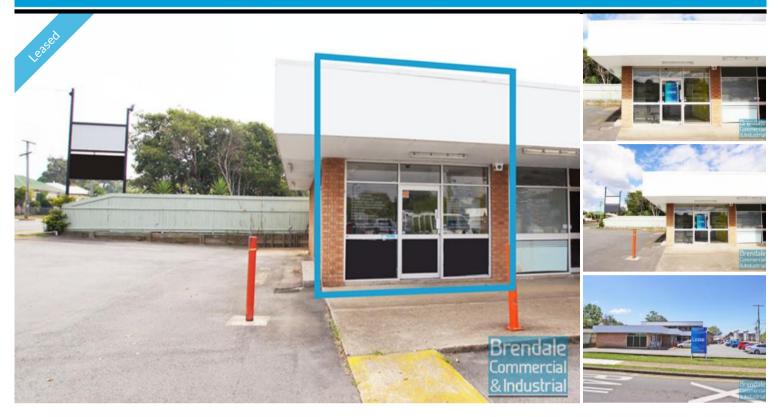

# LAWNTON CORNER RETAIL OR OFFICE EXCLUSIVE AGENCY

- 42m2 total space
- Well positioned front corner office/ retail shop
- Large windows
- Air conditioned office
- Suspended ceiling
- Private kitchenette within tenancy
- Ideal for small retail or office
- Shop front access
- Great signage exposure
- Well priced to suit the market
- Access from main road
- Located near shops & business services
- Excellent location across from busy Railway Station
- Centre is located on an intersection with two street access
- Rental incentives available
- 21 car parking spaces in complex
- Moreton Bay Regional council is the second fastest growing area in Australia
- Strategic Northside location
- Need more space? Larger sizes are available

### **LEASED**

0 Lawnton 310