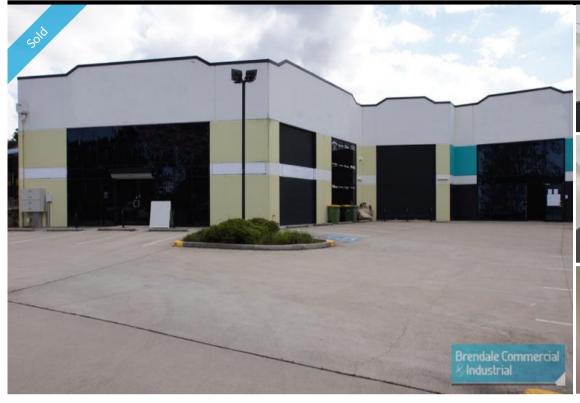

## **LAWNTON**GYMPIE ROAD FREESTANDING BUILDING

- Located on Gympie Road with maximum exposure
- 743m2 total building space
- Building currently spit into two tenancies
- 212m2 currently occupied for tentanted investment
- 531m2 vacant and perfect for an owner/ occupier
- Suspended ceiling, ducted air conditioning, carpeted
- 15 car parking spaces
- 600m to Lawnton Railway Station
- Moreton Bay Regional council is the second fastest growing area in Australia
- Strategic Northside location