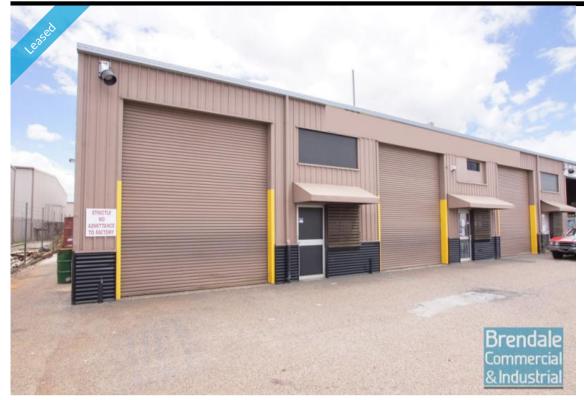

## **BRENDALE** 156M2 INDUSTRIAL UNIT - EXCELLENT VALUE EXCLUSIVE AGENCY

- 156m2 industrial unit

- Exceptional value to suit the current market
- Access from South Pine Road
- Price includes outgoings
- Roller door access
- 2 car parking spaces
- General industry zoning
- 20 radial kilometres to Brisbane CBD
- Strategic Northside location

- Need more space? Larger sizes are available

For more information or to arrange an inspection please call the EXCLUSIVE AGENT Stan Topp of Brendale Commercial & Industrial.