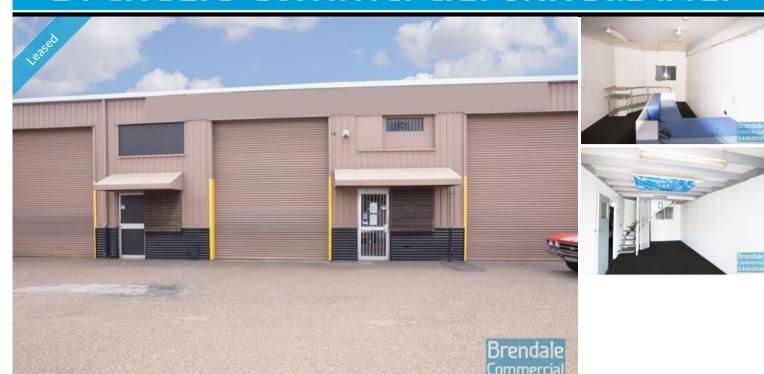

# 318M2 INDUSTRIAL UNIT - EXCELLENT VALUE EXCLUSIVE AGENCY

- 318m2 industrial unit
- Exceptional value to suit the current market
- Access from South Pine Road
- Price includes outgoings
- 28m2 office area
- 290m2 warehouse space
- Office fitout included
- Office over two levels
- $\hbox{-} 2 \, roller \, door \, access$
- 3 phase power
- 4 car parking spaces
- General industry zoning
- 20 radial kilometres to Brisbane CBD
- Strategic Northside location

An additional 156m2 with single roller door is also available.

For more information or to arrange an inspection please call the EXCLUSIVE AGENT Stan Topp of Brendale Commercial & Industrial.