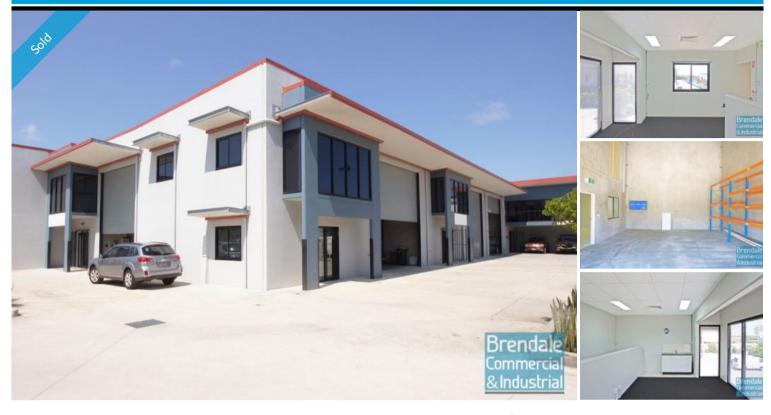

## 186M2 MODERN OFFICE/ WAREHOUSE EXCLUSIVE AGENCY

- 186m2 total office/ warehouse
- Tilt panel construction
- Well maintained
- Modern complex
- 93m2 office area
- 60m2 warehouse space
- Air conditioned office
- Boardroom & reception areas
- Office over two levels
- ADSL 2 data cabling
- $\hbox{-}\, \mathsf{Suspended}\, \mathsf{ceiling}, \mathsf{carpeted}\,$
- Data cabling included
- Large windows
- Private Kitchenette
- Private Amenities including shower
- Lunch Room Area
- Roller door access
- 3 phase power
- Ample car parking
- Shop front access
- Rear goods access
- Good internal racking height
- High bay lighting
- Natural light in warehouse
- Well positioned at the front of a modern complex
- 20 radial kilometers to Brisbane CBD
- Easy access to the freeway
- Strategic Northside location