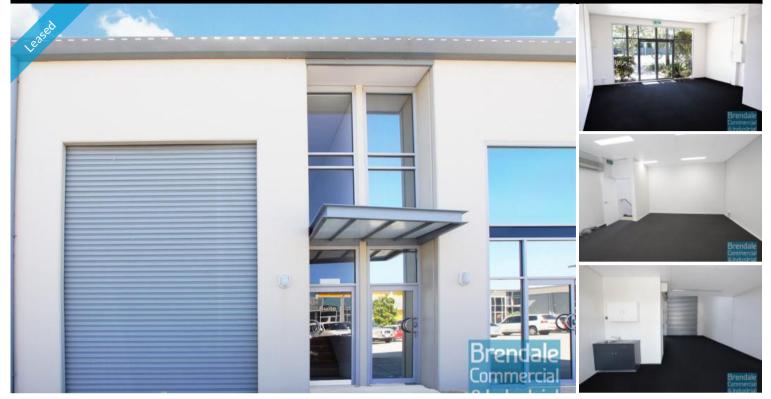

# BANYO 110M2 OFFICE WITH WAREHOUSE

- 110m2 total space
- Office/ warehouse suite
- Tilt panel construction
- 6 Months rent free Conditions apply
- Well maintained tenancy
- Air conditioned office
- Office over two levels
- Suspended ceiling
- Floor coverings included
- Data cabling included
- Blinds included
- Private Kitchenette
- Private Amenities (disabled)
- Container height roller door
- Freshly painted ready to occupy
- Quality materials & finishes
- Modern, professional complex
- Join National tenants onsite
- Complex includes cafe facilities
- Good exposure to main road
- Access from main road
- Ample onsite parking
- Shop front access from Buchanan Road
- Personnel door + large roller door access
- Rear goods access
- Excellent access to Nudgee Road, airport precinct & Gateway Motorway
- Strategic Northside location