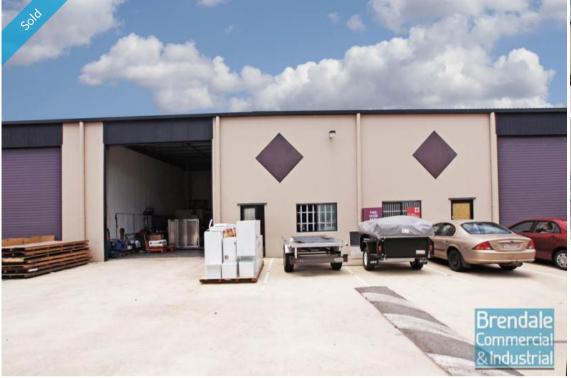

## BRENDALE 165M2 TENANTED INVESTMENT EXCLUSIVE AGENCY

- Well priced tenanted investment
- 165m2 total space
- Tilt panel construction
- Well maintained
- Modern complex
- Private Kitchenette
- Private Amenities
- Access from main road
- Dual driveway access
- Located in busy complex
- Roller door access
- 2 car parking spaces
- 3 phase power
- General industry zoning
- Shop front access
- Good internal racking height
- High bay lighting
- Natural light in warehouse
- 20 radial kilometers to Brisbane CBD
- Good freeway access via Linkfield road
- Moreton Bay Regional council is the second fastest growing area in Australia
- Strategic Northside location

For more information or to arrange an inspection please call the EXCLUSIVE AGENT Stan Topp of Brendale Commercial & Industrial.

Floor Area Suburb Property ID

Sale