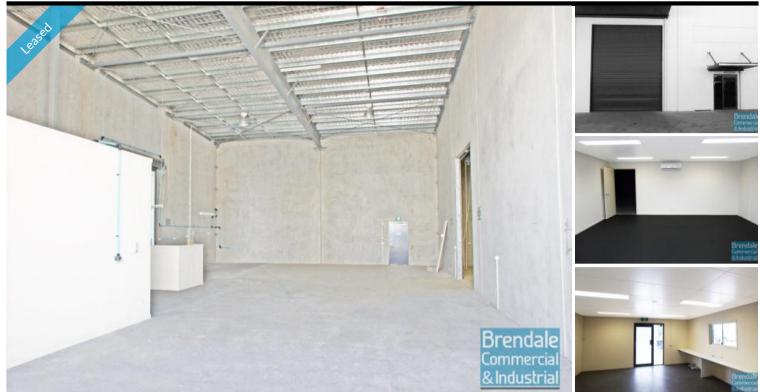

### LAWNTON Unit 3/12 Paisley Drive 250M2 TILT PANEL WAREHOUSE/ OFFICE **EXCLUSIVE AGENCY**

- 250m2 total warehouse/ office space

- Tilt panel construction
- Well maintained tenancy
- Modern complex
- 30m2 office area
- Air conditioned office
- Suspended ceiling, vinyl flooring
- Data cabling included
- Private Kitchenette
- Private Amenities
- Fully fenced site
- Centrally located
- Roller door access
- 2 car parking spaces
- 3 phase power
- Allocated parking
- Shop front access
- Good internal racking height
- High bay lighting
- Natural light in warehouse
- Service Industry Zoning
- Well positioned in a modern building.
- Moreton Bay Regional council is the second fastest growing area in Australia
- Strategic Northside location