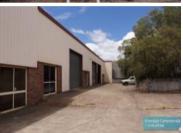

# BRENDALE 330M2 WAREHOUSE/ INDUSTRIAL EXCLUSIVE AGENCY

- Well positioned on Kremzow road
- 270m2 warehouse area
- 60m2 office area
- Dual roller door access
- $\hbox{-} 3\, \hbox{off street car parking spaces}\\$
- $10\,\text{minute}$  cycle or  $25\,\text{minute}$  walk to Strathpine railway station
- 20 radial kilometers to Brisbane CBD
- Easy access to the freeway via Linkfield road
- Moreton Bay Regional council is the second fastest growing area in Australia
- Strategic Northside location