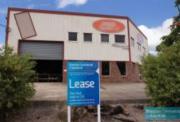

## Brendale Commercial & Industrial









# BRENDALE 330M2 WAREHOUSE/ INDUSTRIAL EXCLUSIVE AGENCY

- Well positioned on Kremzow road
- 270m2 warehouse area
- 60m2 office area
- Dual roller door access
- $\hbox{-} 3\, \hbox{off street car parking spaces}\\$
- $10\,\text{minute}$  cycle or  $25\,\text{minute}$  walk to Strathpine railway station
- 20 radial kilometers to Brisbane CBD
- Easy access to the freeway via Linkfield road
- Moreton Bay Regional council is the second fastest growing area in Australia
- Strategic Northside location

For more information, or to arrange an inspection please contact Stan Topp or Bill Mcilwraith of Brendale Commercial & Industrial.

#### Lease

Floor Area Suburb Property ID

### **LEASED**

0 Brendale 339

#### AGENT DETAILS



STAN TOPP **\C** 0416 114 215

stan@brendalecommercial.com.au