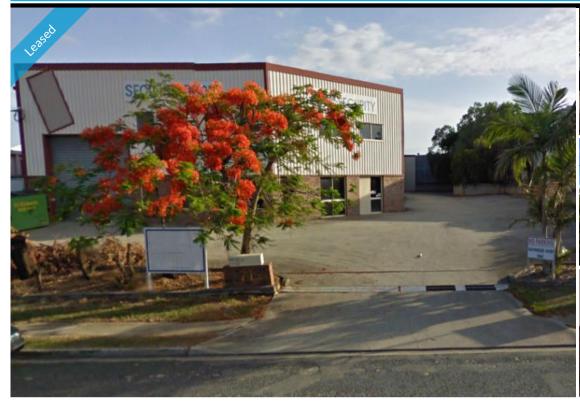

# BRENDALE 330M2 WAREHOUSE/ INDUSTRIAL EXCLUSIVE AGENCY

- Well positioned on Kremzow road
- 270m2 warehouse area
- 60m2 office area
- Dual roller door access
- $\hbox{-} 3\, \hbox{off street car parking spaces}\\$
- $10\,\text{minute}$  cycle or  $25\,\text{minute}$  walk to Strathpine railway station
- 20 radial kilometers to Brisbane CBD
- Easy access to the freeway via Linkfield road
- Moreton Bay Regional council is the second fastest growing area in Australia
- Strategic Northside location

### **LEASED**

0 Brendale 339