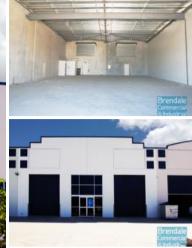

## **Brendale Commercial & Industrial**

- Well presented property
- Tilt panel construction
- 500m2 warehouse space
- Dual roller doors
- Shop front entry (for reception if required)
- Office can be constructed to suit the individual tenant
- Exterior hardstand area for containers
- Semi-trailer access
- 3 phase power
- General industry zoning
- Private Kitchenette
- Private Amenities
- 5 dedicated car parking spaces
- Well positioned on Paisley drive at Lawnton
- Easy access via Gympie road to the freeway
- Moreton Bay Regional council is the second fastest growing area in Australia
- Strategic Northside location