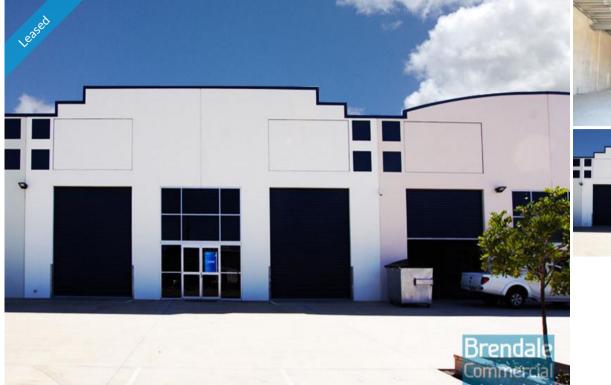

## **Brendale Commercial & Industrial**

- Well presented property
- Tilt panel construction
- 500m2 warehouse space
- Dual roller doors
- Shop front entry (for reception if required)
- Office can be constructed to suit the individual tenant
- Exterior hardstand area for containers
- Semi-trailer access
- 3 phase power
- General industry zoning
- Private Kitchenette
- Private Amenities
- 5 dedicated car parking spaces
- Well positioned on Paisley drive at Lawnton
- Easy access via Gympie road to the freeway
- Moreton Bay Regional council is the second fastest growing area in Australia
- Strategic Northside location