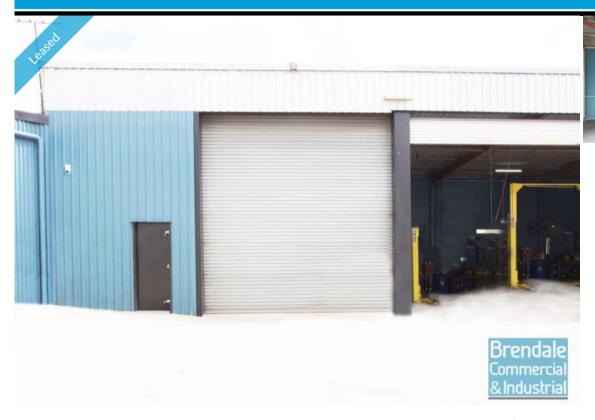

## 80M2 WORKSHOP OR STORAGE **EXCLUSIVE AGENCY**

- 80m2 total space
- Well priced to suit the market
- Ideal boat storage or general storage
- Located on Gympie road, Lawnton
- Small industrial complex
- Access from main road
- Fully fenced site
- Roller door access
- Ample onsite parking
- General industry zoning - Well priced to suit the market
- Good internal racking height
- Strategic Northside location